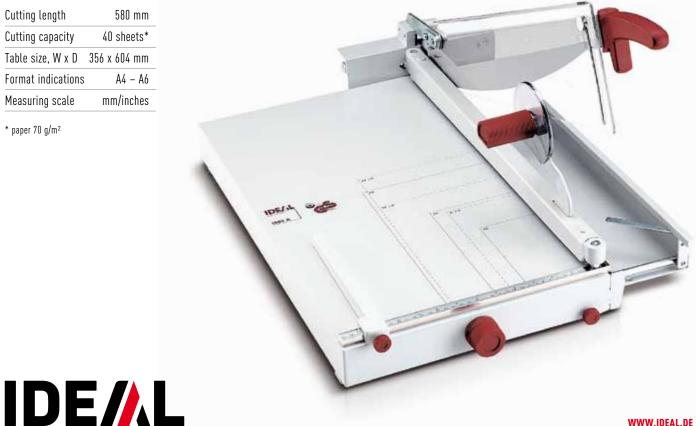

## IDEAL **1058**

### Professional trimmer with maximum features and 580 mm cutting length

Resharpenable, high-quality blade set made of "Solingen steel". Solid manual clamp for variable pressure. Precision side lay with measuring scale (mm/ inches) and adjustable backgauge. Lockable front gauge with integrated narrow strip cutting device for cutting of strips as small as one mm. The front gauge is adjustable via a calibrated rotary knob. Fold-away paper supports on front gauge. Standard paper sizes indicated on the table. Automatic safety guard made from transparent, unbreakable plastic material (guard rises and falls with the movement of the blade. Solid cast aluminium blade mounting bracket with double pivot bearings for blade axle. Solid all-metal construction. Cutting length 580 mm, Dimensions (H x W x D): 260 x 410 x 790 mm, Weight: 14 kg

#### **TECHNICAL DATA**

| Cutting length     | 580 mm       |
|--------------------|--------------|
| Cutting capacity   | 40 sheets*   |
| Table size, W x D  | 356 x 604 mm |
| Format indications | A4 – A6      |
| Measuring scale    | mm/inches    |