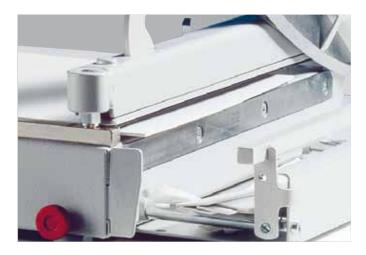

### Features

**FRONT GAUGE** The front gauge with integrated narrow strip cutting device is positioned via a calibrated rotary knob.

**PAPER SUPPORTS** Fold-away paper supports on the front gauge allow precise aligning of the paper for exact cuts.