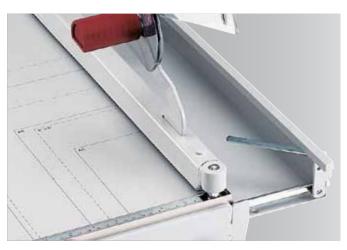

### Features

**FRONT GAUGE** The front gauge with integrated narrow strip cutting device is positioned via a calibrated rotary knob.

**PAPER SUPPORTS** Fold-away paper supports on the front gauge allow precise aligning of the paper for exact cuts.