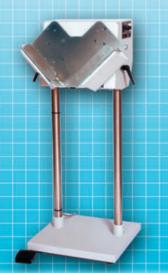

## UCHIDA AIR JOGGER

### Perfect jogging Performed Quickly with the Air Blower

Jogging time is significantly reduced by the effect of the air blower. Wet ink on printed papers is quickly dried by the air, thus preventing staining of the paper by the ink. See the effect and improvement in productivity compared with conventional joggers.