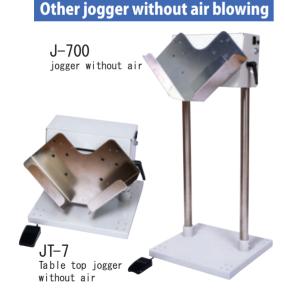

#### Specifications

|                                              | Model | AJ-700 Floor type                                                        | J-700 Floor type        | JT-7 Table top          |
|----------------------------------------------|-------|--------------------------------------------------------------------------|-------------------------|-------------------------|
|                                              |       | Air Jogger                                                               | Jogger                  | Jogger                  |
| Paper size Max. 328 x 450 mm (12.9" x 17.7") |       |                                                                          |                         | 7.7″)                   |
|                                              | Min.  | 12                                                                       | 8 x 187 mm (5.0″ x 7.3  | 3″)                     |
| Max. paper loading                           |       | 800 pcs. of 64g/m2                                                       |                         |                         |
| Thickness of jogger tray                     |       | 10cm (4.0")                                                              |                         |                         |
| Jogging system                               |       | Vibrated by eccentric balanced weight                                    |                         |                         |
| Air blowing system                           |       | by Air blower                                                            | None                    |                         |
| Power consumption                            |       | 720W                                                                     | 60W                     |                         |
| Power source                                 |       | 110, 117, or 230VAC, 50 or 60Hz                                          |                         |                         |
| Net weight                                   |       | 35Kg (77lbs.)                                                            | 25Kg (55lbs.)           | 18Kg (40lbs.)           |
| Dimensions(W x D x H)                        |       | 470 x 420 x 995 mm                                                       | 420 x 350 x 995 mm      | 420 x 350 x 350 mm      |
|                                              |       | (18.5″ x 16.5″ x 39.2″)                                                  | (16.5" x 13.8" x 39.2") | (16.5" x 13.8" x 13.8") |
| Standard accessories                         |       | •A4 / Letter size jogger tray •A3 / Ledger size jogger tray •Foot switch |                         |                         |