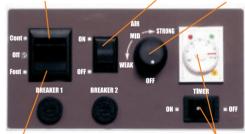

#### **Various Job Modes**

Jogging strength and air volume are adjustable according to paper quantity and quality. In addition, the AJ-700 can operate in various modes such as air only, jogger only,reset timer operation and the time interval difference mode(continuous jogging for a preset period after the air has stopped).

Angle of jogger tray is adjustable according to paper quality.

Foot operation (Operation panel) Timer