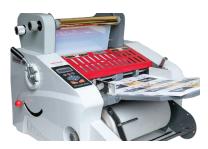

## NEOLAM F-350D

#### **Automatic Laminator**

NeoLam F-350D is an entry level, but powerful table-top laminating machine designed and improved by NEOSYS. Equipped by auto-feeding and auto-cutting features that supporting more efficient and professional laminating works. Not only for normal lamination works, but also available for digital foiling works without any difficult setting and changes.

#### **Features**

Auto feeder

De-curling adjustment

Adjustable curing tension with 18 levels anti-curing setting, which helps a lot to de-curl sheets after lamination.

**Auto bursting** 

Double side lamination