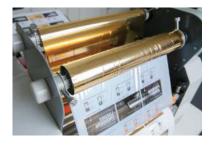

#### **Features**

Auto feeder

De-curling adjustment

Adjustable curing tension with 18 levels anti-curing setting, which helps a lot to de-curl sheets after lamination.

**Auto bursting** 

Double side lamination

Double side lamination is available and easy to set up.

Digital foiling

Perforation on lamination film

Auto perforating on film

Auto perforating on side of lamination film, which makes the sheets easy to burst.