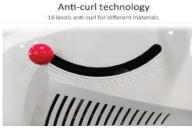

#### **Features**

Auto feeder

De-curling adjustment

Adjustable curing tension with 18 levels anti-curing setting, which helps a lot to de-curl sheets after lamination.

**Auto bursting** 

Double side lamination