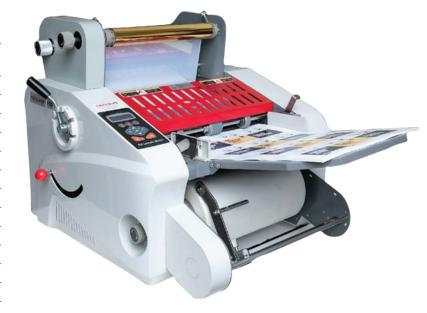

#### **Automatic Laminator**

NeoLam F-350D is an entry level, but powerful table-top laminating machine designed and improved by NEOSYS. Equipped by auto-feeding and auto-cutting features that supporting more efficient and professional laminating works. Not only for normal lamination works, but also available for digital foiling works without any difficult setting and changes.

### **Specifications**

| Туре                   | Auto Feeding &<br>Auto Slitting Paper Laminator               |
|------------------------|---------------------------------------------------------------|
| Feature                | Roll and Pouch Film 2-in-1,<br>Cold and Hot Laminating 2-in-1 |
| Paper width            | 130 - 330mm                                                   |
| Paper length           | 150 - 700mm                                                   |
| Paper thickness        | 100 - 300gsm                                                  |
| Laminating speed       | 240 book/hour                                                 |
| Feeder                 | Friction (Automatic)                                          |
| Display                | LCD                                                           |
| Heating roller         | 2                                                             |
| Double sides           | Yes                                                           |
| Cold laminating device | Yes                                                           |
| Voltage                | 220V, 50Hz, 1450W                                             |
| Dimension              | 800x640x545 mm                                                |
| Net weight             | 62kg                                                          |