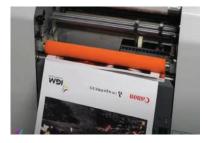

Double side lamination is available and easy to set up.

Digital foiling

Perforation on lamination film

Auto perforating on film

Auto perforating on side of lamination film, which makes the sheets easy to burst.