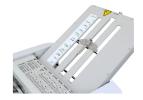

Folded papers are neatly stacked. The positions of delivery rollers are manually adjustable.

Labels on folding tables and machines indicates where the stoppers should be set.