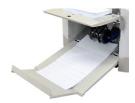

#### Affordable paper folder that can fold A3 size stocks.

- Sophisticated design fits any workspace.
- Cross fold is available by 2-pass, with an enclosed accessories.
- Accommodates roller & belt delivery, neatly stacks outputs.

Folded papers are neatly stacked. The positions of delivery rollers are manually adjustable.

Labels on folding tables and machines indicates where the stoppers should be set.