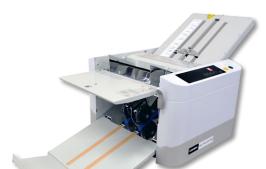

## **ECF-500A**

#### Featureing automotic folding position setting.

- Features automatic folding position setting.
- Fastest folding speed at its class, up to 10,800 sheets/hour.
- The capacitance touch panel makes settings and operations easy.

Intuitive icon based control panel.

LCD counter clearly indicates the number of papers folded or being folded.

Paper feed pressure adjustment supports feeding a wide range of stocks.