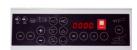

Intuitive icon based control panel.

LCD counter clearly indicates the number of papers folded or being folded.

Paper feed pressure adjustment supports feeding a wide range of stocks.