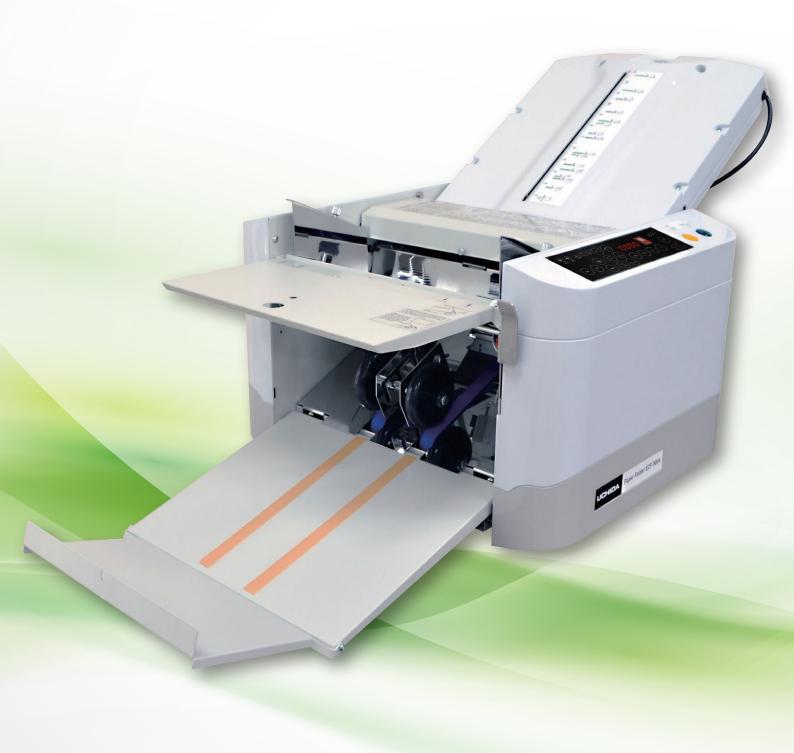

## **ECF-500A**

#### Featureing automotic folding position setting.

- Features automatic folding position setting.
- Fastest folding speed at its class, up to 10,800 sheets/hour.
- The capacitance touch panel makes settings and operations easy.

Intuitive icon based control panel.

LCD counter clearly indicates the number of papers folded or being folded.

Paper feed pressure adjustment supports feeding a wide range of stocks.